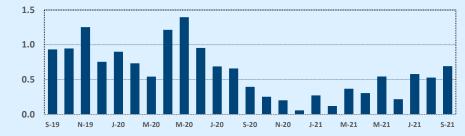

## Months of Inventory - Last Two Years

| Independence Litle   |            |       |     | September 2021 |       |     |  |
|----------------------|------------|-------|-----|----------------|-------|-----|--|
| Price Range          | This Month |       |     | Year-to-Date   |       |     |  |
|                      | New        | Sales | DOM | New            | Sales | DOM |  |
| \$149,999 or under   |            |       |     | 1              |       |     |  |
| \$150,000- \$199,999 |            |       |     | 1              | 2     | 5   |  |
| \$200,000- \$249,999 | 1          |       |     | 7              | 4     | 13  |  |
| \$250,000- \$299,999 | 1          | 1     | 15  | 21             | 14    | 6   |  |
| \$300,000- \$349,999 | 5          | 5     | 7   | 81             | 39    | 5   |  |
| \$350,000- \$399,999 | 9          | 9     | 20  | 137            | 69    | 12  |  |
| \$400,000- \$449,999 | 6          | 13    | 15  | 149            | 130   | 13  |  |
| \$450,000- \$499,999 | 7          | 16    | 15  | 172            | 121   | 12  |  |
| \$500,000- \$549,999 | 16         | 8     | 10  | 113            | 118   | 7   |  |
| \$550,000- \$599,999 | 12         | 13    | 10  | 114            | 113   | 7   |  |
| \$600,000- \$699,999 | 18         | 15    | 10  | 143            | 140   | 7   |  |
| \$700,000- \$799,999 | 6          | 2     | 5   | 49             | 64    | 5   |  |
| \$800,000- \$899,999 | 2          | 4     | 16  | 33             | 35    | 6   |  |
| \$900,000- \$999,999 |            | 1     | 3   | 24             | 26    | 8   |  |
| \$1M - \$1.99M       | 3          | 1     | 4   | 13             | 20    | 5   |  |
| \$2M - \$2.99M       |            |       |     |                |       |     |  |
| \$3M+                |            |       |     |                |       |     |  |
| Totals               | 86         | 88    | 12  | 1,058          | 895   | 9   |  |