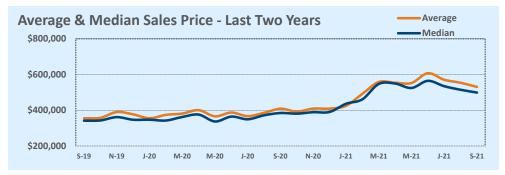

| Average              | This Month |           |        | Year-to-Date |           |        |
|----------------------|------------|-----------|--------|--------------|-----------|--------|
|                      | Sep 2021   | Sep 2020  | Change | 2021         | 2020      | Change |
| List Price           | \$511,551  | \$407,214 | +25.6% | \$499,806    | \$381,925 | +30.9% |
| List Price/SqFt      | \$240      | \$173     | +38.5% | \$217        | \$168     | +29.3% |
| Sold Price           | \$530,995  | \$409,040 | +29.8% | \$553,307    | \$382,676 | +44.6% |
| Sold Price/SqFt      | \$249      | \$175     | +42.7% | \$240        | \$168     | +42.6% |
| Sold Price / Orig LP | 103.5%     | 99.8%     | +3.8%  | 110.9%       | 99.7%     | +11.3% |
| Days on Market       | 12         | 25        | -50.5% | 9            | 22        | -60.8% |

| Median               | This Month |           |        | Year-to-Date |           |        |
|----------------------|------------|-----------|--------|--------------|-----------|--------|
|                      | Sep 2021   | Sep 2020  | Change | 2021         | 2020      | Change |
| List Price           | \$485,000  | \$380,000 | +27.6% | \$475,000    | \$360,000 | +31.9% |
| List Price/SqFt      | \$239      | \$172     | +39.5% | \$214        | \$166     | +28.9% |
| Sold Price           | \$499,450  | \$385,000 | +29.7% | \$525,000    | \$362,000 | +45.0% |
| Sold Price/SqFt      | \$245      | \$173     | +41.6% | \$238        | \$166     | +43.1% |
| Sold Price / Orig LP | 103.0%     | 100.0%    | +3.0%  | 110.0%       | 100.0%    | +10.0% |
| Days on Market       | 7          | 7         |        | 5            | 6         | -16.7% |