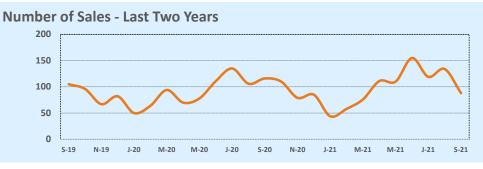

## **Residential Statistics**

| Listings            | This Month   |              |        | Year-to-Date  |               |        |  |
|---------------------|--------------|--------------|--------|---------------|---------------|--------|--|
|                     | Sep 2021     | Sep 2020     | Change | 2021          | 2020          | Change |  |
| Single Family Sales | 75           | 101          | -25.7% | 797           | 725           | +9.9%  |  |
| Condo/TH Sales      | 13           | 15           | -13.3% | 98            | 99            | -1.0%  |  |
| Total Sales         | 88           | 116          | -24.1% | 895           | 824           | +8.6%  |  |
| New Homes Only      |              | 2            |        | 18            | 13            | +38.5% |  |
| Resale Only         | 88           | 114          | -22.8% | 877           | 811           | +8.1%  |  |
| Sales Volume        | \$46,727,520 | \$47,448,688 | -1.5%  | \$495,209,744 | \$315,325,024 | +57.0% |  |
| New Listings        | 86           | 84           | +2.4%  | 1,058         | 923           | +14.6% |  |
| Pending             | 59           | 98           | -39.8% | 73            | 869           | -91.6% |  |
| Withdrawn           | 7            | 4            | +75.0% | 44            | 41            | +7.3%  |  |
| Expired             | 3            |              |        | 9             | 13            | -30.8% |  |
| Months of Inventory | 0.7          | 0.4          | +74.8% | N/A           | N/A           |        |  |